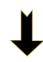

### Step 2

Simply drag and drop up to 5 Top Traders into your portfolio.

Adjust your portfolio by adding and removing traders at any time according to your needs.

Use our Loss Protection and protect your account balance.

## **CREATE YOUR PORTFOLIO**

Create your portfolio easily and automatically copy your Top Traders' performance.

1 Select your Top Trader and "drag and drop" them into your personal portfolio.

2 Easily adjust the order sizes and your exposure to each Top Trader by clicking the gear icon.

3 The blue dotted line shows your historical capital curve.

4 Execute your portfolio on your live account or test it without risk on a demo account.