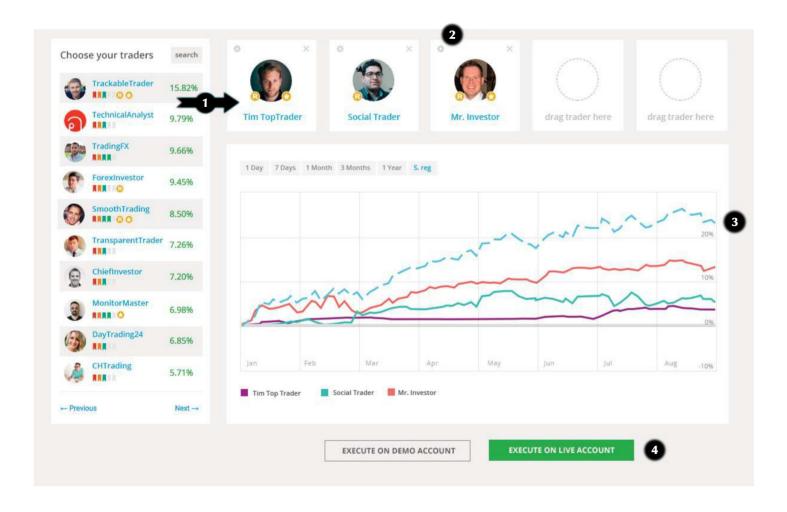

#### YOUR ACCOUNT IN DETAIL

1 All relevant account details such as account balance and open profits/losses are clearly displayed for you.

With Loss Protection, you can protect your account balance against unexpected losses.

When a pre-selected loss limit is reached, your open trades will be closed at the next possible price and you will be disconnected from your traders.

3 A list of open positions with all the relevant information.

4 Individual trades can be closed manually.

With just one click you can stop the execution of your account at any time.