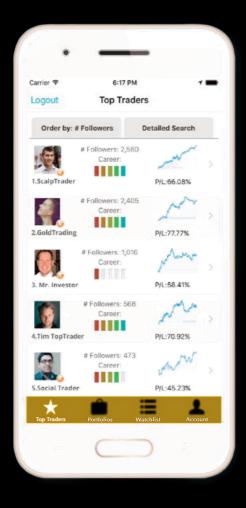

#### FIND TOP TRADERS

The image serves as an example and does not in any way constitute an investment recommendation.

- Select the period, the career level, or the trader type (Virtual-/Real Money), or filter by popularity directly to find our most popular Top Traders.
- 2 Sort the rankings by profit/loss, maximum draw-down, Risk Score, number of Followers or another relevant indicator.
- The CM-PA Career (the coloured bar) will simplify the selection of your Top Trader. The more flags that are filled, the higher the Top Trader is in the Trading Career.
  - 4 Click on the Top Trader's name to take you to the profile of the trader: Here you can learn more about the strategy, asset allocation and historical performance achieved by the Top Trader.