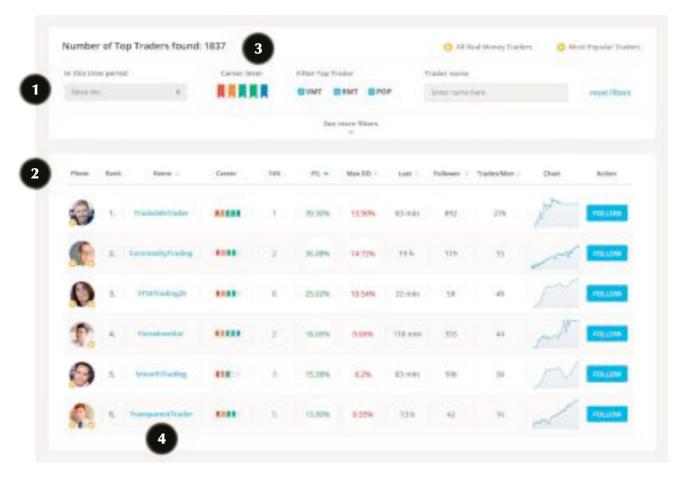

## **CREATE YOUR PORTFOLIO**

Create your portfolio easily and automatically copy your Top Traders' performance.

1 Select your Top Trader and "drag and drop" them into your personal portfolio.

2 Easily adjust the order sizes and your exposure to each Top Trader by clicking the gear icon.

3 The blue dotted line shows your historical capital curve.

4 Execute your portfolio on your live account or test it without risk on a demo account.